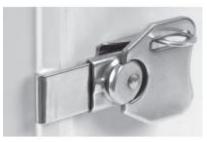

## PJ/PJU/PCJ Replacement Hardware Kits PJKIT Series

Gallery

RoH

| Part No.     | Quantity Description |                                                                  |
|--------------|----------------------|------------------------------------------------------------------|
| PJLKIT316    | 1                    | Snap latch for PJ series with rivets and screws                  |
| PJTKIT316    | 1                    | Twist latch for PJ series with rivets and screws                 |
| PJSKIT316    | 20                   | Cover screws for PJ, PJU, PCJ                                    |
| PCJLLPSH     | 1                    | Snap latch 316 for PJU & PCJ series with moulded keeper          |
| PCJLTPSH     | 1                    | Twist latch 316 for PJU & PCJ series with moulded keeper         |
| PCJLLPNH     | 1                    | Snap latch non-metallic for PJU & PCJ series with moulded keeper |
| PCJHINGECLIP | 2                    | Hinge clips for PCJ                                              |