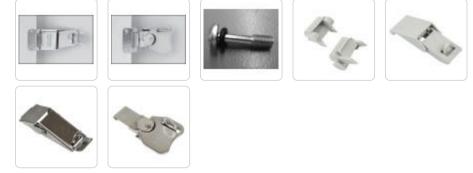

## PJ/PJU/PCJ Replacement Hardware Kits PJKIT Series

Gallery

RoH

| Part No.     | Quantity Description |                                                                  |
|--------------|----------------------|------------------------------------------------------------------|
| PJLKIT316    | 1                    | Snap latch for PJ series with rivets and screws                  |
| PJTKIT316    | 1                    | Twist latch for PJ series with rivets and screws                 |
| PJSKIT316    | 20                   | Cover screws for PJ, PJU, PCJ                                    |
| PCJLLPSH     | 1                    | Snap latch 316 for PJU & PCJ series with moulded keeper          |
| PCJLTPSH     | 1                    | Twist latch 316 for PJU & PCJ series with moulded keeper         |
| PCJLLPNH     | 1                    | Snap latch non-metallic for PJU & PCJ series with moulded keeper |
| PCJHINGECLIP | 2                    | Hinge clips for PCJ                                              |